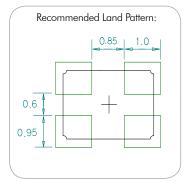

FHQ Series Quartz Crystal AEC-Q200 Qualified 2.5 x 2.0mm

# **Quartz Crystal Ceramic SMD**





2.5 x 2.0mm Ceramic SMD

# **Product Features**

- Rugged AT-cut crystal construction
- Miniature 2.5 x 2.0mm ceramic package
- Available on tape & reel; 8mm tape, 3000 units per reel
- Pb-free and RoHS/Green compliant

# **Product Description**

The 4-pad FH Series seam seal devices incorporate a sub-miniature AT-cut crystal resonator housed in a standard 2.5 x 2.0mm ceramic package. These compact crystal are ideal for surface mounting in densely populated PCB applications.

# **Applications**

- Portable / hand-held PCs
- PCMCIA Cards
- Notebook PC
- Bluetooth
- Wireless LAN
- UWB
- ZigBee
- USB
- GPS
- HDD
- GSM, CDMA, GPRS

# Package: (Dimensions are in mm)









## **Part Ordering Information:**



Following the above format, SaRonix-eCera part numbers will be assigned upon confirmation of exact customer requirements.

#### TEL:0755-33270075 QQ:1242727788 url:www.ruitairt.com •



16-0016 All specifications are subject to change without notice.

FHQ REV A

# Quartz Crystal Ceramic SMD FHQ

# FH Series Quartz Crystal AEC-Q200 Qualified 2.5 x 2.0mm

## **Frequency Range:**

• 12.0000 MHz to 66.0000 MHz (Fundamental)

## Characteristics at 25°C ±3°C:

- Frequency Calibration Tolerance:  $\pm 10$  ppm to  $\pm 50$  ppm
- Load Capacitance: 7 to 32pF or Series Resonance
- Effective Series Resistance (ESR):

12.0000MHz to 19.9999MHz: 140Ω max 20.0000MHz to 29.9999MHz: 70Ω max 30.0000MHz to 66.0000MHz: 50Ω max

- Drive Level:  $10\mu$ W typ.  $100\m