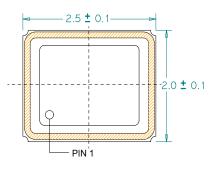

FHQ Series Quartz Crystal AEC-Q200 Qualified 2.5 x 2.0mm

# **Quartz Crystal Ceramic SMD**





2.5 x 2.0mm Ceramic SMD

# **Product Features**

- Rugged AT-cut crystal construction
- Miniature 2.5 x 2.0mm ceramic package
- Available on tape & reel; 8mm tape, 3000 units per reel
- Pb-free and RoHS/Green compliant

# **Product Description**

The 4-pad FH Series seam seal devices incorporate a sub-miniature AT-cut crystal resonator housed in a standard 2.5 x 2.0mm ceramic package. These compact crystal are ideal for surface mounting in densely populated PCB applications.

# **Applications**

- Portable / hand-held PCs
- PCMCIA Cards
- Notebook PC
- Bluetooth
- Wireless LAN
- UWB
- ZigBee
- USB
- GPS
- HDD
- GSM, CDMA, GPRS

# Package: (Dimensions are in mm)









## **Part Ordering Information:**



Following the above format, SaRonix-eCera part numbers will be assigned upon confirmation of exact customer requirements.

#### TEL:0755-33270075 QQ:1242727788 url:www.ruitairt.com •



16-0016 All specifications are subject to change without notice.

FHQ REV A

# Quartz Crystal Ceramic SMD FHQ

# FH Series Quartz Crystal AEC-Q200 Qualified 2.5 x 2.0mm

## **Frequency Range:**

• 12.0000 MHz to 66.0000 MHz (Fundamental)

## Characteristics at 25°C ±3°C:

- Frequency Calibration Tolerance:  $\pm 10$  ppm to  $\pm 50$  ppm
- Load Capacitance: 7 to 32pF or Series Resonance
- Effective Series Resistance (ESR):

12.0000MHz to 19.9999MHz: 140Ω max 20.0000MHz to 29.9999MHz: 70Ω max 30.0000MHz to 66.0000MHz: 50Ω max

- Drive Level:  $10\mu$ W typ.  $100