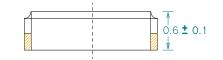

FHQ Series Quartz Crystal AEC-Q200 Qualified 2.5 x 2.0mm

# **Quartz Crystal Ceramic SMD**





2.5 x 2.0mm Ceramic SMD

# **Product Features**

- Rugged AT-cut crystal construction
- Miniature 2.5 x 2.0mm ceramic package
- Available on tape & reel; 8mm tape, 3000 units per reel
- Pb-free and RoHS/Green compliant

# **Product Description**

The 4-pad FH Series seam seal devices incorporate a sub-miniature AT-cut crystal resonator housed in a standard 2.5 x 2.0mm ceramic package. These compact crystal are ideal for surface mounting in densely populated PCB applications.

# **Applications**

- Portable / hand-held PCs
- PCMCIA Cards
- Notebook PC
- Bluetooth
- Wireless LAN
- UWB
- ZigBee
- USB
- GPS
- HDD
- GSM, CDMA, GPRS

# Package: (Dimensions are in mm)









## **Part Ordering Information:**



Following the above format, SaRonix-eCera part numbers will be assigned upon confirmation of exact customer requirements.

#### TEL:0755-33270075 QQ:1242727788 url:www.ruitairt.com •



16-0016 All specifications are subject to change without notice.

FHQ REV A

# Quartz Crystal Ceramic SMD FHQ

# FH Series Quartz Crystal AEC-Q200 Qualified 2.5 x 2.0mm

## **Frequency Range:**

• 12.0000 MHz to 66.0000 MHz (Fundamental)

## Characteristics at 25°C ±3°C:

- Frequency Calibration Tolerance:  $\pm 10$  ppm to  $\pm 50$  ppm
- Load Capacitance: 7 to 32pF or Series Resonance
- Effective Series Resistance (ESR):

12.0000MHz to 19.9999MHz: 140Ω max 20.0000MHz to 29.9999MHz: 70Ω max 30.0000MHz to 66.0000MHz: 50Ω max

- Drive Level:  $10\mu$ W typ.  $100\mu$