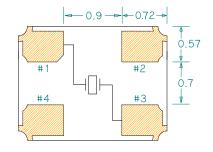

FHQ Series Quartz Crystal AEC-Q200 Qualified 2.5 x 2.0mm

# **Quartz Crystal Ceramic SMD**





2.5 x 2.0mm Ceramic SMD

# **Product Features**

- Rugged AT-cut crystal construction
- Miniature 2.5 x 2.0mm ceramic package
- Available on tape & reel; 8mm tape, 3000 units per reel
- Pb-free and RoHS/Green compliant

# **Product Description**

The 4-pad FH Series seam seal devices incorporate a sub-miniature AT-cut crystal resonator housed in a standard 2.5 x 2.0mm ceramic package. These compact crystal are ideal for surface mounting in densely populated PCB applications.

# **Applications**

- Portable / hand-held PCs
- PCMCIA Cards
- Notebook PC
- Bluetooth
- Wireless LAN
- UWB
- ZigBee
- USB
- GPS
- HDD
- GSM, CDMA, GPRS

# Package: (Dimensions are in mm)









## **Part Ordering Information:**



Following the above format, SaRonix-eCera part numbers will be assigned upon confirmation of exact customer requirements.

#### TEL:0755-33270075 QQ:1242727788 url:www.ruitairt.com •



16-0016 All specifications are subject to change without notice.

FHQ REV A

# Quartz Crystal Ceramic SMD FHQ

# FH Series Quartz Crystal AEC-Q200 Qualified 2.5 x 2.0mm

## **Frequency Range:**

• 12.0000 MHz to 66.0000 MHz (Fundamental)

## Characteristics at 25°C ±3°C:

- Frequency Calibration Tolerance:  $\pm 10$  ppm to  $\pm 50$  ppm
- Load Capacitance: 7 to 32pF or Series Resonance
- Effective Series Resistance (ESR):

12.0000MHz to 19.9999MHz: 140Ω max 20.0000MHz to 29.9999MHz: 70Ω max 30.0000MHz to 66.0000MHz: 50Ω max

- Drive Level:  $10\mu$ W typ.  $100\mu$ W